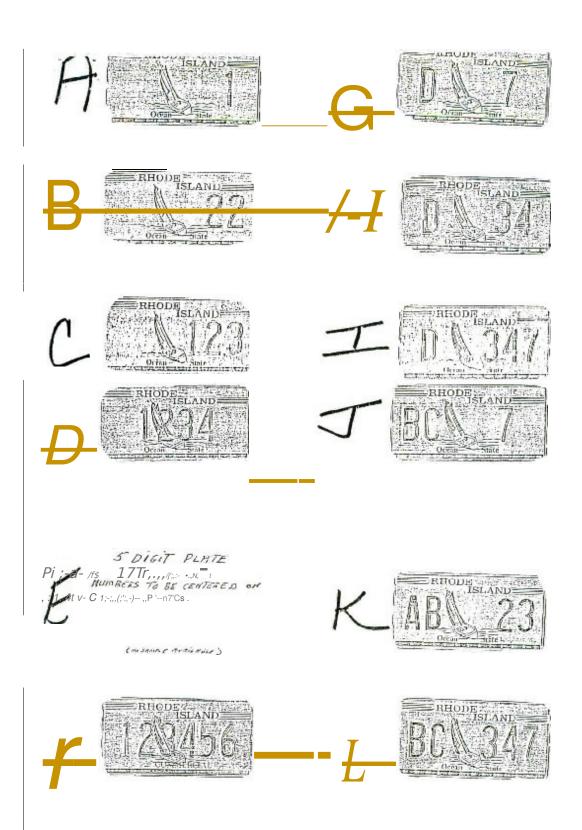

#### **PASSENGER REGISTRATION PLATES:**

| ONE NUMERAL               | <del>PHOTO A</del> |
|---------------------------|--------------------|
| TWO NUMERALS              | PHOTO B            |
| THREE NUMERALS            | PHOTO-C            |
| FOUR NUMERALS             | PHOTO-D            |
| FIVE NUMERALS             | EXPLANATION E      |
| ONE LETTER & ONE NUMERAL  | PHOTO G            |
| ONE LETTER & TWO NUMERALS | <del>PHOTO-H</del> |

| PASSENGER REGISTRATION PLATES (Con                                                                                                                                       | <del>nt'd)</del>                             |
|--------------------------------------------------------------------------------------------------------------------------------------------------------------------------|----------------------------------------------|
| ONE LETTER & THREE NUMERALS                                                                                                                                              | <del>PHOTO I</del>                           |
| TWO LETTERS & ONE NUMERAL                                                                                                                                                | PHOTO J                                      |
| TWO LETTERS & TWO NUMERALS                                                                                                                                               | <del>PHOTO K</del>                           |
| TWO LETTERS & THREE NUMERALS                                                                                                                                             | PHOTO L                                      |
| <b>COMMERCIAL REGISTRATION PLATES:</b>                                                                                                                                   |                                              |
| Commercial registration plates shall be labeled bottom in place of the words Ocean State as shown plates shall contain only numbers from one number A, B, C, D, E and F. | n in Photo F. Commercial registration        |
| Additional slashes, lines or dots will not be emplaced on these registrations plates.                                                                                    | possed, printed, painted or in any way       |
| I hereby certify the above to be a true copy.                                                                                                                            |                                              |
|                                                                                                                                                                          |                                              |
|                                                                                                                                                                          |                                              |
|                                                                                                                                                                          | Daniel P. Fanning Director                   |
|                                                                                                                                                                          |                                              |
| Subscribed and sworn to before me on this 25 <sup>th</sup>                                                                                                               | day of March, 1992.                          |
|                                                                                                                                                                          |                                              |
|                                                                                                                                                                          |                                              |
|                                                                                                                                                                          | Veronica Ridolfi                             |
|                                                                                                                                                                          | Notary Public  My Commission expires 7/18/92 |
|                                                                                                                                                                          |                                              |